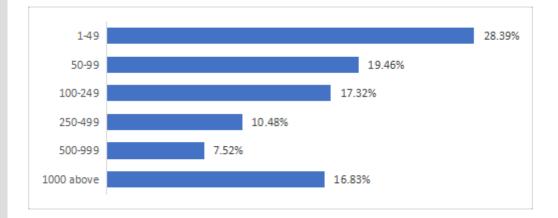

## 5) Number of Employee in my facility

#### The following is the detailed data

| Item       | Percentage |
|------------|------------|
| 1-49       | 28.39%     |
| 50-99      | 19.46%     |
| 100-249    | 17.32%     |
| 250-499    | 10.48%     |
| 500-999    | 7.52%      |
| 1000 above | 16.83%     |
| Total      | 100.00%    |

\*The percentage is based on the number of visitors who answered this question.