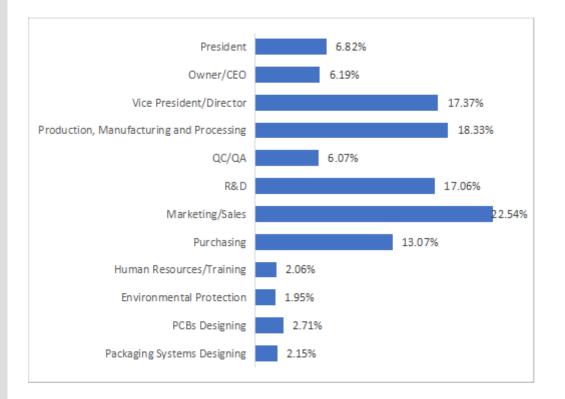

## 4) Your Job Function

#### The following is the detailed data

| Item                                     | Percentage |
|------------------------------------------|------------|
| President                                | 6.82%      |
| Owner/CEO                                | 6.19%      |
| Vice President/Director                  | 17.37%     |
| Production, Manufacturing and Processing | 18.33%     |
| QC/QA                                    | 6.07%      |
| R&D                                      | 17.06%     |
| Marketing/Sales                          | 22.54%     |
| Purchasing                               | 13.07%     |
| Human Resources/Training                 | 2.06%      |
| Environmental Protection                 | 1.95%      |
| PCBs Designing                           | 2.71%      |
| Packaging Systems Designing              | 2.15%      |
| Total                                    | 116.32%    |