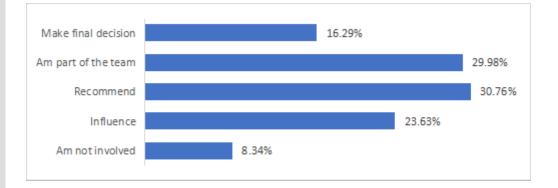

## 6) In selecting PCB products and services, I...

#### The following is the detailed data

| Item                | Percentage |
|---------------------|------------|
| Make final decision | 16.29%     |
| Am part of the team | 29.98%     |
| Recommend           | 30.76%     |
| Influence           | 23.63%     |
| Am not involved     | 8.34%      |
| Total               | 109.00%    |

\*The percentage is based on the number of visitors who answered this question and the total percentage is beyond 100% due to some visitors made multiple choices.