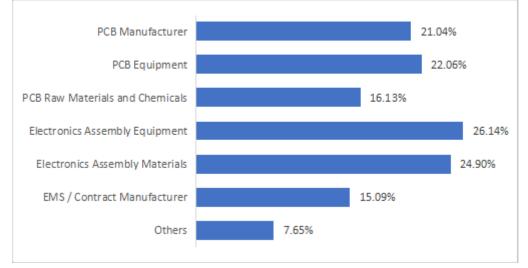

### Yes, please specify type of products

#### The following is the detailed data

| Item                            | Percentage |
|---------------------------------|------------|
| PCB Manufacturer                | 21.04%     |
| PCB Equipment                   | 22.06%     |
| PCB Raw Materials and Chemicals | 16.13%     |
| Electronics Assembly Equipment  | 26.14%     |
| Electronics Assembly Materials  | 24.90%     |
| EMS / Contract Manufacturer     | 15.09%     |
| Others                          | 7.65%      |
| Total                           | 133.01%    |