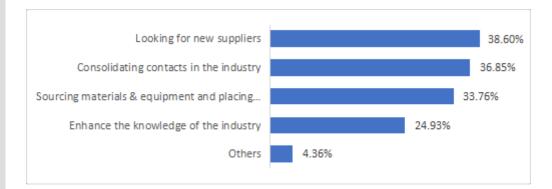

## 7) Purpose(s) of Visiting the Fair

#### The following is the detailed data

| Item                                              | Percentage |
|---------------------------------------------------|------------|
| Looking for new suppliers                         | 38.60%     |
| Consolidating contacts in the industry            | 36.85%     |
| Sourcing materials & equipment and placing orders | 33.76%     |
| Enhance the knowledge of the industry             | 24.93%     |
| Others                                            | 4.36%      |
| Total                                             | 138.50%    |