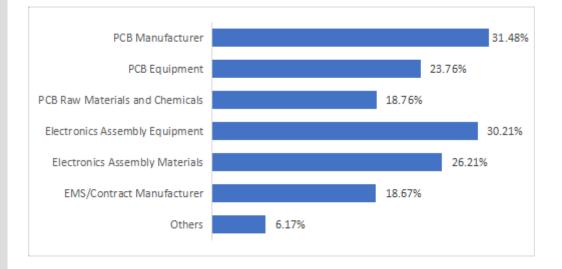

## 8) Product Interest

#### The following is the detailed data

| Item                            | Percentage |
|---------------------------------|------------|
| PCB Manufacturer                | 31.48%     |
| PCB Equipment                   | 23.76%     |
| PCB Raw Materials and Chemicals | 18.76%     |
| Electronics Assembly Equipment  | 30.21%     |
| Electronics Assembly Materials  | 26.21%     |
| EMS/Contract Manufacturer       | 18.67%     |
| Others                          | 6.17%      |
| Total                           | 155.26%    |

\*The percentage is based on the number of visitors who answered this question and the total percentage is beyond 100% due to some visitors made multiple choices.