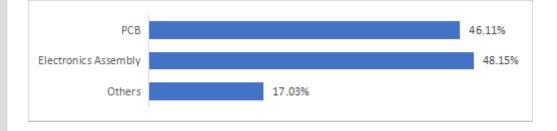

## 3) Which type of user are you?

#### The following is the detailed data

| Item                 | Percentage |
|----------------------|------------|
| РСВ                  | 46.11%     |
| Electronics Assembly | 48.15%     |
| Others               | 17.03%     |
| Total                | 111.29%    |