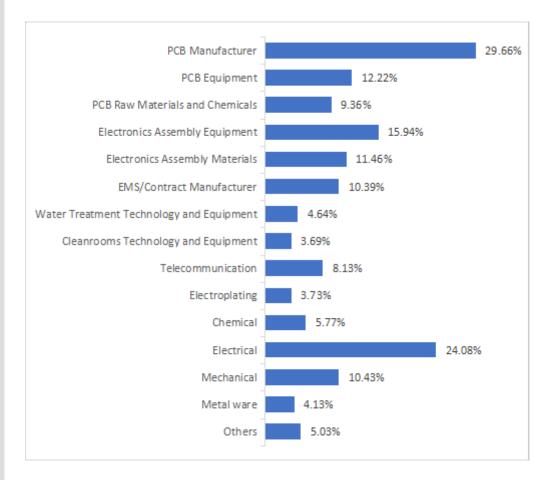

## 1) Type of Industry

#### The following is the detailed data

| Item                                     | Percentage |
|------------------------------------------|------------|
| PCB Manufacturer                         | 29.66%     |
| PCB Equipment                            | 12.22%     |
| PCB Raw Materials and Chemicals          | 9.36%      |
| Electronics Assembly Equipment           | 15.94%     |
| Electronics Assembly Materials           | 11.46%     |
| EMS/Contract Manufacturer                | 10.39%     |
| Water Treatment Technology and Equipment | 4.64%      |
| Cleanrooms Technology and Equipment      | 3.69%      |
| Telecommunication                        | 8.13%      |
| Electroplating                           | 3.73%      |
| Chemical                                 | 5.77%      |
| Electrical                               | 24.08%     |
| Mechanical                               | 10.43%     |
| Metal ware                               | 4.13%      |
| Others                                   | 5.03%      |
| Total                                    | 158.66%    |