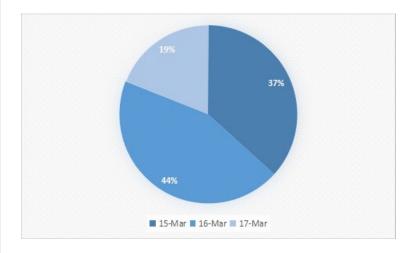

## 2、The Scale of the Event

- Total No. of Exhibitors: 602
- Exhibition Space: **34500 sq. meters**
- No. of Visitors: 53297No. of Foreign Visitors: 4884

| Diagram of Daily Visitors: |
|----------------------------|
|----------------------------|

| March 15                 | 19622 | 36.82% |
|--------------------------|-------|--------|
| March 16                 | 23569 | 44.22% |
| March 17                 | 10106 | 18.96% |
| In Total                 | 53297 |        |
| No. of Foreign Visitors: | 4884  | 9.16%  |